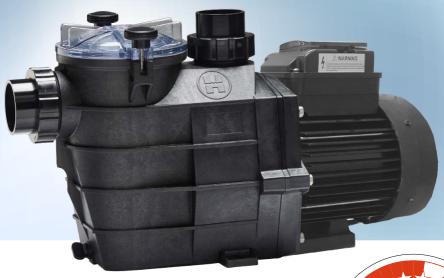

# VARIABLE SPEED INFLO PUMP

Delivering the ultimate energy efficiency whilst remaining whisper quiet.

#### **FEATURES & BENEFITS**

- Fully variable speed motor allows the pump to adjust its output to suit demand, saving energy and wear on pool equipment.
- Whisper quiet operation allows users to enjoy their pool time in peace.
- Highly regarded Wet End for reliable and efficient operation in a compact footprint.
- User friendly programming makes set up simple.