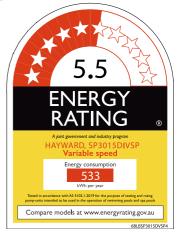

#### **FLOW CURVES**

| Model        | Maximum Total | Input | Input | Noise | Weight | Ingress    |
|--------------|---------------|-------|-------|-------|--------|------------|
|              | Head          | W     | Amps  | dBA   | (kg)   | Protection |
| PFL3020DIVSP | 24m/235kPa    | 2000W | 9A    | <70   | 14.6kg | IP25       |