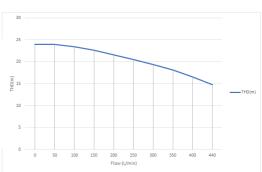

#### **FLOW CURVES**

| Model        | Maximum Total | Input | Input | Noise | Weight | Ingress    |
|--------------|---------------|-------|-------|-------|--------|------------|
|              | Head          | W     | Amps  | dBA   | (kg)   | Protection |
| PFL3020DIVSP | 24m/235kPa    | 2000W | 9A    | <70   | 14.6kg | IP25       |