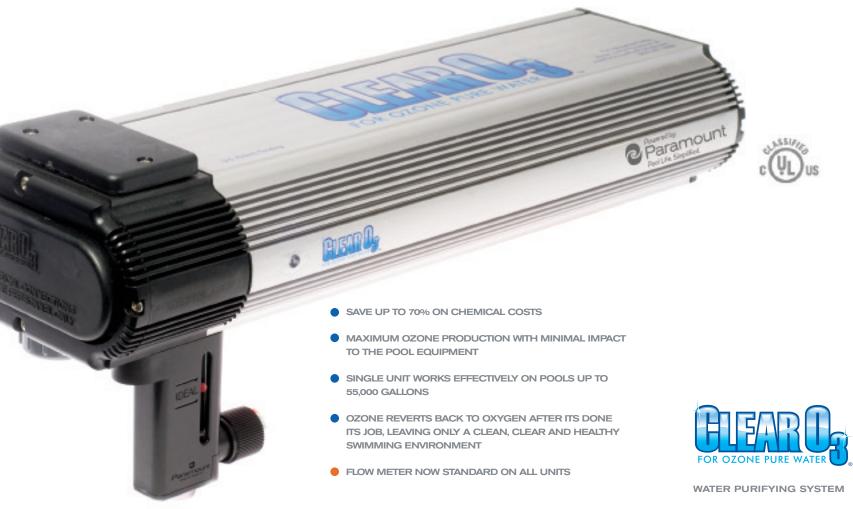

THE PATENT PENDING CLEARO3 CONSISTS OF AN EXTRUDED ALUMINUM MAIN BODY WITH FIBER FILLED PPO RESIN END CAPS, SO IT IS ENGINEERED TO SURVIVE IN THE POOL EQUIPMENT ENVIRONMENT. THE CYLINDRICAL CHAMBER IS OPTIMIZED FOR MAXIMUM OZONE GENERATION AND SEALED TO MINIMIZE OZONE LEAKAGE MAKING THE UNIT BOTH POWERFUL AND SAFE AROUND SWIMMING POOLS. RADIANT HEAT RIBS DISSIPATE HEAT TO MAINTAIN OZONE OUTPUT AT PEAK OPERATING TEMPERATURES AND THE SIDE PANEL IS REMOVABLE, MAKING MAINTENANCE AND BULB REPLACEMENT EASY.

SAVE MONEY EVERY MONTH SAVES MONEY BY REDUCING THE NEED FOR POOL CHEMICALS, AND INCREASES THE LIFE OF POOL FILTERS AND EQUIPMENT.

MAXIMUM EFFICIENCY

PROPRIETARY FLOW METER ESTABLISHES THE IDEAL FLOW OF AIR FOR EFFICIENT OZONE PRODUCTION.