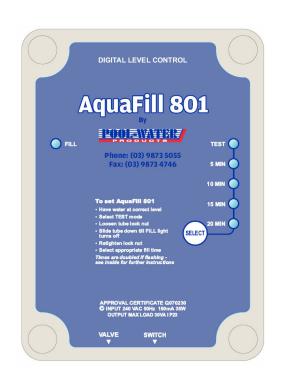

## Aquafill 801

Finally there is an automatic water leveller with a valve that operates just as efficiently under mains or gravity fed tank water.

AquaFill is a convenient automatic water level control for use in swimming pools, spas, water features or ponds.

Preset timed automatic filling options. Choose 5, 10, 15 or 20 minute fill times.

#### **Applications**

To be used for automatically topping up the water level of a specific body of water. Ideal for swimming pools, spas, water features or ponds.

The AquaFill 801 will fill the body of water for a preset period of time and if the pre set water level has not been reached, the unit will automatically recommence filling until the pre set water level is reached.

The AquaFill 801 Water Level Controller can fill from mains water pressure or gravity fed water tank supply.

Time settings for the AquaFill 801 Water Level Controller can be set for 5 minutes, 10 minutes, 15 minutes or 20 minutes.

Should a longer fill time be required, the AquaFill 801 Water Level Controller has the facility to double the fill times.