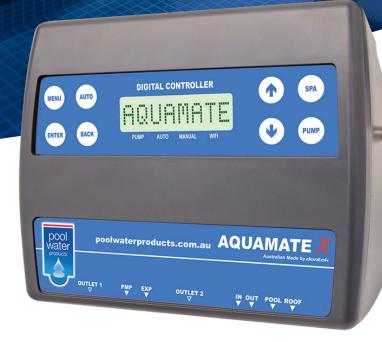

## AQUAM

Aquamate X is the ultimate modular control system for all your pool and spa requirements. It is a true plug and play design, customisable and expandable with Aquamate X+

In-built Wi-Fi allows seamless integration with your router, allowing complete control in the palm of your hand when you download the Aquatek app on your smartphone or tablet.

## really does tick all the boxes:

- Genuine plug and play
- ✓ Free app based control
- Simple and intuitive menu
- Detailed LCD display
- ✓ Labelled plug connections
- ✓ Self-populating app control
- Customisable auxiliary and valve selection
- Expandable to control up to 8 auxiliaries
- Up to 4x filtration times
- Compatible with various VS pump models
- Compatible with various multicolour light models
- Spa mode with sanitiser reduction and in-floor cleaner cut-out
- Multiple heat source control
- Solar heating capable via separate pump or integrated through filtration
- Pump call feature for heat demand or balance tank management
- Expansion units in 10amp plug or 15amp plug options