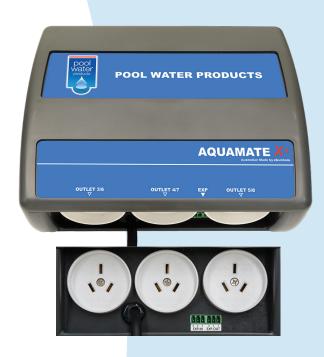

## really does tick all the boxes:

- Genuine plug and play
- ✓ Free app based control
- Simple and intuitive menu
- Detailed LCD display
- ✓ Labelled plug connections
- ✓ Self-populating app control
- Customisable auxiliary and valve selection
- Expandable to control up to 8 auxiliaries
- Up to 4x filtration times
- Compatible with various VS pump models
- Compatible with various multicolour light models
- Spa mode with sanitiser reduction and in-floor cleaner cut-out
- Multiple heat source control
- Solar heating capable via separate pump or integrated through filtration
- Pump call feature for heat demand or balance tank management
- Expansion units in 10amp plug or 15amp plug options