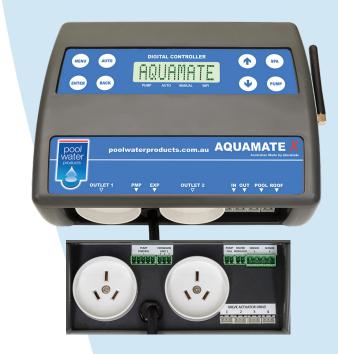

## AQUAM

Aquamate X is the ultimate modular control system for all your pool and spa requirements. It is a true plug and play design, customisable and expandable with Aquamate X+

In-built Wi-Fi allows seamless integration with your router, allowing complete control in the palm of your hand when you download the Aquatek app on your smartphone or tablet.

## really does tick all the boxes:

- Genuine plug and play
- ✓ Free app based control
- Simple and intuitive menu
- Detailed LCD display
- ✓ Labelled plug connections
- ✓ Self-populating app control
- Customisable auxiliary and valve selection
- Expandable to control up to 8 auxiliaries
- Up to 4x filtration times
- Compatible with various VS pump models
- Compatible with various multicolour light models
- Spa mode with sanitiser reduction and in-floor cleaner cut-out
- Multiple heat source control
- Solar heating capable via separate pump or integrated through filtration
- Pump call feature for heat demand or balance tank management
- Expansion units in 10amp plug or 15amp plug options