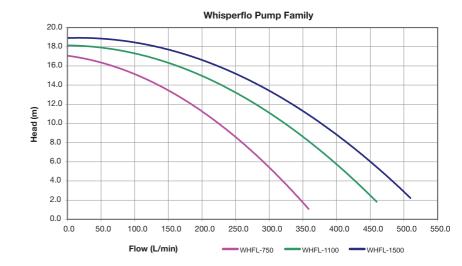

uiet. Efficient. Durable.

The WhisperFlo® pump delivers maximum circulation efficiency at the lowest operating cost and long trouble-free life with minimal maintenance. Our legendary hydraulic design has been refined over 40 years for superior performance. No wonder more than 2 million Pentair pumps have been selected by pool professionals.

- Unique FunnelFlo™ diffuser and high-efficiency impeller maximize water flow and energy efficiency while minimizing turbulence and noise.
- Energy-efficient motor with commercial-grade frame, rustproof stainless steel shaft, and permanently lubricated, sealed bearings for long life.
- Ideal for pool and spa combinations and for operating in-floor cleaning systems.
- Three-year limited warranty. See warranty for details.

#### **Performance Curves**



#### **Available from:**





Australia

**New Zealand** 

Singapore



Freecall 1800 664 266 Web: pentairwater.com.au Email: au.sales@pentairwater.com Fax: 1800 006 688 Freecall 0800 664 269 Web: pentairwater.com Email: nz.sales@pentairwater.com
Auckland Fax: +64 9 579 6497
Christchurch Fax: +64 3 343 1054

Phone: +65 6795 2213 Fax: +65 6795 2219 Email: singapore.sales@pentairwater.com