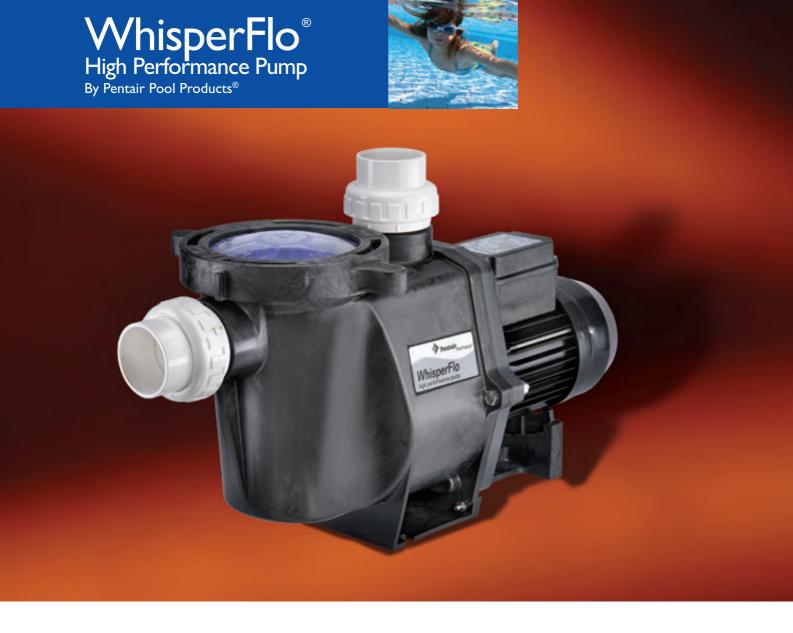

## The industry standard by every measure

We call it the WhisperFlo® pump for good reason. This innovative hydraulic design moves water more efficiently and more quietly than competitive pumps. Under typical operating conditions, WhisperFlo offers the highest water flow of any high performance pump—yet with the lowest electrical consumption. And, WhisperFlo is designed to be a tireless workhorse. Its engineered thermoplastic housing withstands extreme heat and resists corrosion. The commercial grade motor frame has a rustproof, stainless steel motor shaft and sealed bearings that never need lubrication. Engineered to provide optimum performance in any size pool or pool and spa combination, WhisperFlo is built to last a lifetime, an as a result, has become the industry's top seller for years.

### Quiet. Efficient. Durable.

The WhisperFlo® pump delivers maximum circulation efficiency at the lowest operating cost and long trouble-free life with minimal maintenance. Our legendary hydraulic design has been refined over 40 years for superior performance. No wonder more than 2 million Pentair pumps have been selected by pool professionals.