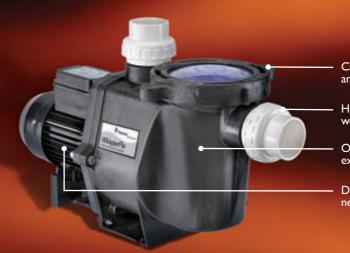

# WhisperFlo® High Performance Pump

Cam and Ramp™ lid makes inspection and cleaning simple and quick

Heavy-duty threading for dependable worry-free connections

Oversized strainer basket extends time between cleanings

Durable, commercial-grade motor never needs lubrication