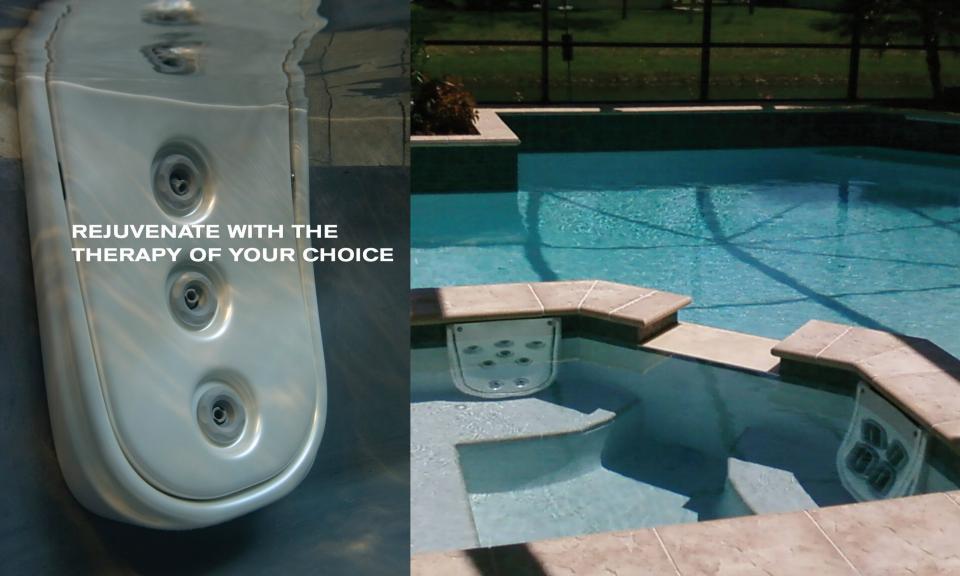

## INTRODUCING AN UNRIVALED CONCEPT IN CONCRETE SPA TECHNOLOGY

FOR DECADES CONCRETE SPA OWNERS HAVE HAD TO SETTLE FOR ONLY THE MOST BASIC THERAPEUTIC JET OPTIONS AND LIMITED SEATING COMFORT. NOW PARAMOUNT JETPAKS HAVE CHANGED THAT FOREVER. PARAMOUNT JETPAKS ARE ESSENTIALLY REMOVABLE JETTED SEAT BACKS THAT ARE ENGINEERED TO DELIVER WHAT YOU WANT; THERAPY OPTIONS AND COMFORT FOR CONCRETE SPAS. THESE INTERCHANGEABLE JETPAKS DELIVER SOME OF THE MOST ADVANCED SPA FITTINGS THAT UNTIL NOW WERE ONLY AVAILABLE IN PORTABLE SPAS. THIS CUTTING EDGE TECHNOLOGY GIVES YOU PEACE OF MIND TO ENJOY THE ULTIMATE REASON FOR PURCHASING A SPA... DESERVED REST & RELAXATION!

# MODULAR. CUSTOMIZABLE. INTERCHANGEABLE. UPGRADABLE

PARAMOUNT JETPAKS ARE EASY TO INSTALL IN CONCRETE SPAS

AND EVEN EASIER TO INTERCHANGE. USING A SCREWDRIVER,

JETPAKS CAN BE QUICKLY AND EASILY REMOVED AND

INTERCHANGED TO CREATE A SPA THAT PERFECTLY SUITS YOUR

NEEDS. FINALLY, BECAUSE JETPAKS ARE INTERCHANGEABLE,

THEY ARE ALSO UPGRADABLE. THIS MEANS YOUR SPA WILL

NEVER BECOME OUTDATED, AS YOU CAN UPGRADE TO NEW