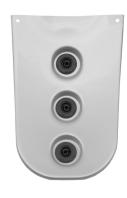

#### SPINAL'SSAGE JETPAK

DESIGNED FOR
COMPLETE WELLNESS
OF THE SPINAL REGION.
ADJUSTABLE JETS
PROVIDE A BROAD RANGE
OF INTENSITY TO OFFER
TARGETED THERAPY
TO THE DELICATE
SPINAL MUSCLES AND
SURROUNDING TISSUES.