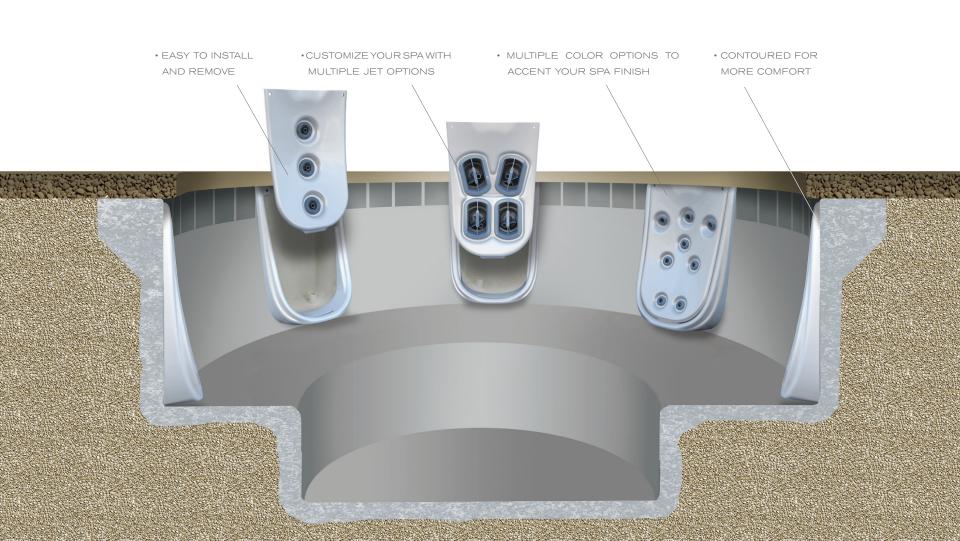

### OPTIONS, OPTIONS, OPTIONS,

#### OSCILLATOR JETPAK

THE OSCILLATOR IS THE ORIGINAL JETPAK.
EXCLUSIVE VERTA'SSAGE
JETS OSCILLATE IN AN UP-AND-DOWN PATTERN TO CREATE AN EXPERIENCE THAT MIMICS THE SENSATION OF FOUR HANDS DELIVERING A DEEP-TISSUE MASSAGE.

#### CLUSTERSPRAY JETPAK

THE CLUSTERSPRAY
FEATURES A DELIGHTFUL ARRANGEMENT OF
JETS FOR A SOFT, YET
POWERFUL MASSAGE
THAT IS INCREDIBLY
SOOTHING FOR THE ENTIRE BACK. THIS JETPAK
IS IDEAL FOR ALL SEATS
IN ANY DESIGN.

#### SPINAL'SSAGE JETPAK

DESIGNED FOR
COMPLETE WELLNESS
OF THE SPINAL REGION.
ADJUSTABLE JETS
PROVIDE A BROAD RANGE
OF INTENSITY TO OFFER
TARGETED THERAPY
TO THE DELICATE
SPINAL MUSCLES AND
SURROUNDING TISSUES.

#### 4 DESIGNER COLORS

PARAMOUNT JETPAKS ARE OFFERED IN FOUR DESIGNER COLORS TO ACCENT MOST SPA FINISHES'

CHROME TRIM NOT AVAILABLE FOR CONCRETE JETPACKS 'SUBJECT TO AVAILABILITY

World's #1 In-Floor Cleaning Systems Company