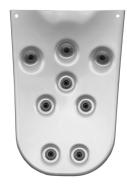

#### CLUSTERSPRAY JETPAK

THE CLUSTERSPRAY
FEATURES A DELIGHTFUL ARRANGEMENT OF
JETS FOR A SOFT, YET
POWERFUL MASSAGE
THAT IS INCREDIBLY
SOOTHING FOR THE ENTIRE BACK. THIS JETPAK
IS IDEAL FOR ALL SEATS
IN ANY DESIGN.