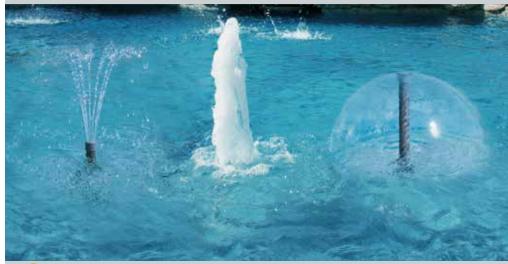

## · Parascope®

- Variable height adjustment. Works in water depths up to 36"
- Includes 3 fountain styles: Flower, bubbler and umbrella
- · Gray and white risers included

Fountain caps available in six colors to complement any pool or spa finish.