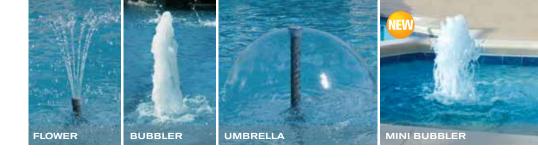

## · Parascope®

- Variable height adjustment. Works in water depths up to 36"
- Includes 3 fountain styles: Flower, bubbler and umbrella
- · Gray and white risers included

## · New Parascope® Mini Bubbler

- Perfect for steps, benches and sun decks in water depths up to 8"
- Gray and white risers included

Fountain caps available in six colors to complement any pool or spa finish.