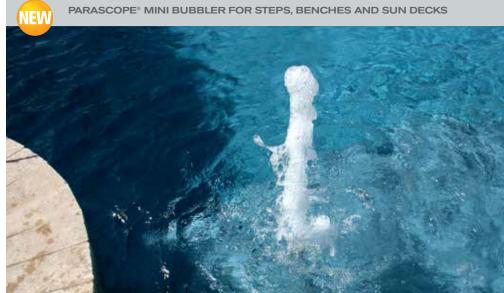

## · New Parascope® Mini Bubbler

- Perfect for steps, benches and sun decks in water depths up to 8"
- Gray and white risers included