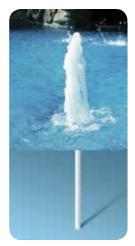

## **ELEVATE YOUR POOL AND SPA DESIGN**

The Parascope®, telescoping water feature and the New Parascope® Mini Bubbler (Available separately) are beautiful additions to any pool or spa. These elegant water features elevate the aesthetic look of your pool and give you the calming sounds of a gentle waterfall. Once it's time to swim, Parascope® descends flush with your pool or spa floor, steps, benches, or sun decks making them virtually undetectable. With the added flexibility of the Parascope® and the New Parascope® Mini Bubbler you are able to enjoy its relaxing sights and sounds whenever you desire. Parascope® is an affordable way to enhance your pool or spa experience.

## NOW YOU SEE IT. NOW YOU DON'T.

When activated. Parascope® emerges from the pool floor and rises to the water surface.

When off, Parascope® retracts back into the pool floor. becoming virtually invisible.