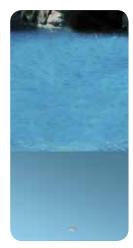

## NOW YOU SEE IT. NOW YOU DON'T.

When activated. Parascope® emerges from the pool floor and rises to the water surface.

When off, Parascope® retracts back into the pool floor. becoming virtually invisible.