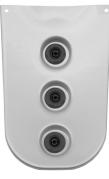

#### SPINAL'SSAGE JETPAK

DESIGNED FOR COMPLETE WELLNESS OF THE SPINAL REGION. ADJUSTABLE JETS PROVIDE A BROAD RANGE OF INTENSITY TO OFFER TARGETED THERAPY TO THE DELICATE SPINAL MUSCLES AND SURROUNDING TISSUES.