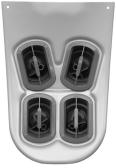

## **OPTIONS. OPTIONS. OPTIONS.**

#### OSCILLATOR JETPAK

THE OSCILLATOR IS THE ORIGINAL JETPAK. EXCLUSIVE VERTA'SSAGE JETS OSCILLATE IN AN UP-AND-DOWN PATTERN TO CREATE AN EXPERIENCE THAT MIMICS THE SENSATION OF FOUR HANDS DELIVERING A DEEP-TISSUE MASSAGE.

### CLUSTERSPRAY JETPAK

THE CLUSTERSPRAY FEATURES A DELIGHT-FUL ARRANGEMENT OF JETS FOR A SOFT, YET POWERFUL MASSAGE THAT IS INCREDIBLY SOOTHING FOR THE EN-TIRE BACK. THIS JETPAK IS IDEAL FOR ALL SEATS IN ANY DESIGN.

#### SPINAL'SSAGE JETPAK

DESIGNED FOR COMPLETE WELLNESS OF THE SPINAL REGION. ADJUSTABLE JETS PROVIDE A BROAD RANGE OF INTENSITY TO OFFER TARGETED THERAPY TO THE DELICATE SPINAL MUSCLES AND SURROUNDING TISSUES.