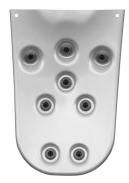

### CLUSTERSPRAY JETPAK

THE CLUSTERSPRAY FEATURES A DELIGHT-FUL ARRANGEMENT OF JETS FOR A SOFT, YET POWERFUL MASSAGE THAT IS INCREDIBLY SOOTHING FOR THE EN-TIRE BACK. THIS JETPAK IS IDEAL FOR ALL SEATS IN ANY DESIGN.