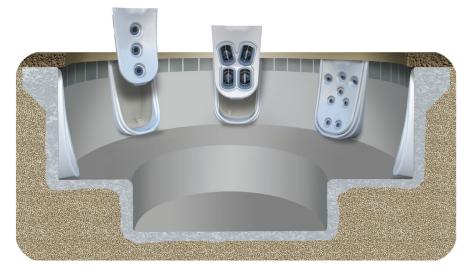

#### OSCILLATOR JETPAK

THE OSCILLATOR IS THE ORIGINAL JETPAK. EXCLUSIVE VERTA'SSAGE JETS OSCILLATE IN AN UP-AND-DOWN PATTERN TO CREATE AN EXPERIENCE THAT MIMICS THE SENSATION OF FOUR HANDS DELIVERING A DEEP-TISSUE MASSAGE.

### CLUSTERSPRAY JETPAK

THE CLUSTERSPRAY FEATURES A DELIGHT-FUL ARRANGEMENT OF JETS FOR A SOFT, YET POWERFUL MASSAGE THAT IS INCREDIBLY SOOTHING FOR THE EN-TIRE BACK. THIS JETPAK IS IDEAL FOR ALL SEATS IN ANY DESIGN.

#### SPINAL'SSAGE JETPAK

DESIGNED FOR COMPLETE WELLNESS OF THE SPINAL REGION. ADJUSTABLE JETS PROVIDE A BROAD RANGE OF INTENSITY TO OFFER TARGETED THERAPY TO THE DELICATE SPINAL MUSCLES AND SURROUNDING TISSUES.