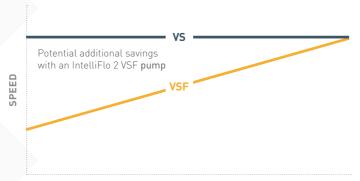

#### ENERGY SAVINGS WITH FLOW CONTROL

Traditional variable speed pumps are set to run faster than needed early in the filtration cycle to compensate for flow reduction later as debris accumulates in the filter. The IntelliFlo 2 VSF pump adjusts flow throughout the cycle to minimize energy use.

#### Variable Speed:

RPM set high to maintain minimum flow

#### Variable Speed and Flow:

Increases speed as needed to maintain preset flow