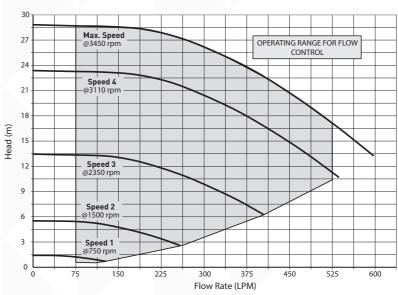

low to maintain daily water turnover for optimum filtration.



More efficient heating
Always the right flow for
maximum heater efficiency.



Visual perfection
Always the right flow so laminars, waterfalls and negative edges look their best.

# IT'S AN INTELLIFLO PUMP WITH TRUSTED FAMILY TRADITIONS.

Pentair is the first brand to offer speed control and flow control in the same pump. And, the IntelliFlo 2 VSF pump is the most recent product in a long history of firsts. Innovations include: the first variable speed pool pump, and the first variable flow pool pump.





Library 30 dB

IntelliFlo 2 VSF pump 45 dB

Moderate rainfall 50 dB

Dishwasher 60 dB

Single-speed pump⁺ 67 dB

> Car traffic 70 dB

Vacuum cleaner 70 dB

> Alarm clock 70 dB

Lawnmower 106 dB

#### **Performance Curves**





#### Smart technology for remarkable energy efficiency

Experience energy savings up to 90%. IntelliFlo pumps are installed in more pools worldwide and have saved more money than any other variable speed pump family.



#### Set it and forget it

The IntelliFlo 2 VSF pump maintains its set flow rate by responding to changing conditions. It's like cruise control for your pump.



#### The quietest pump on the planet

When operating at low speed, it's so quiet you might not even know it's operating.



#### Automation compatible

Pair with the EasyTouch® or IntelliTouch® Automation Systems with ScreenLogic2® Interface and you can control your pool functions from across the yard or around the globe.

## AN ECO SELECT® BRAND PRODUCT

The IntelliFlo 2 VSF pump has earned the Eco Select bran