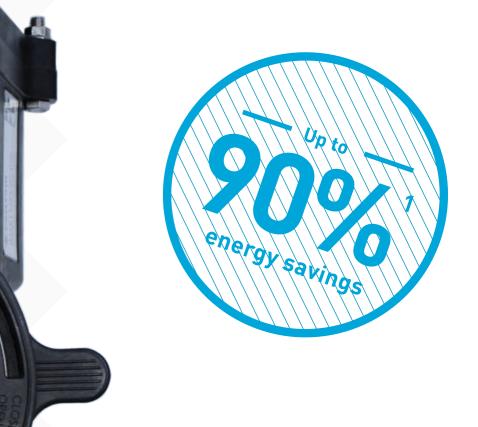

#### Up to 90%¹ energy savings

Since the IntelliFlo 2 VSF pump is ultra energy efficient, you can experience increased energy savings, up to 90%, when compared to conventional singleor two-speed pumps.

Savings based on variable speed pump compared to a single-speed pump running 12 hours per day at an average of \$0.25 per kWh in a 75,000 litre pool. Actual savings may vary based on local utility rates, pool size, pump run time, pump horsepower, pump rpm, plumbing size and length, pump model, service factor and other hydraulic factors.