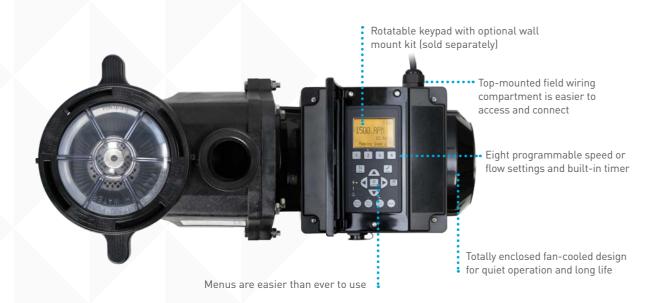

## Responds to changing conditions

The IntelliFlo® 2 VSF Pump is the first to adjust to changes in flow conditions to maintain its preprogrammed flow rate to run optimally throughout the entire filtration cycle. It's like having cruise control for your pump.

#### Set it and forget it

The IntelliFlo 2 VSF pump maintains its set flow rate by responding to changing conditions. It's like cruise control for your pump.