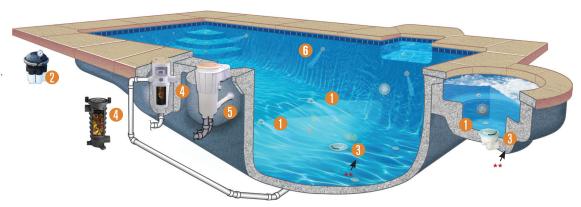

#### ROTATING POP-UP NOZZLES SWEEP POOL DEBRIS

Cyclean rotating cleaning nozzles sweep debris off pool floors, steps, benches and even spas, working together to direct debris into the drain and skimmer.

The water valve directs a powerful flow of water to each set of cleaning nozzles, and is 100% pressure safe.

MDX-R3 DRAIN REMOVES POOL **DEBRIS** 

> Optional \*\*MDX-R3 Drain effectively removes large debris and dirt from the pool and into the convenient containment canister for removal.

### LARGE CAPACITY DEBRIS CANISTERS

Optional Equipment Side (EDC) or Deck Side (DDC2) debris containment canister makes removing debris easier and it collects large debris before it reaches the pump to keep the pump running efficiently.

### **VENTURI SKIMMER COLLECTS** SURFACE DEBRIS

Optional eco-friendly ParaskimV Venturi Skimmer features enhanced surface skimming even at low pump speeds, a large capacity basket and increases debris removal at the MDX-R3 floor drain.

# **SWINGJETS ENHANCE CLEANING & CIRCULATION**

Optional SwingJet ratcheting wall returns sequentially rotate in a 90° arc for enhanced cleaning and circulation from top to bottom.

Excludes steps and benches. Only applies to systems that include an MDX-R3 drain. See cleaning certificate for complete details. "WARNING: MDX-R3 and SDX2 must be installed in accordance with Paramount's written instruction manual, and in conformity with applicable Federal, State, Local and Swimming pool industry building and safety codes. US and Foreign patents and patents pending see www.1paramount.com/about/patents/