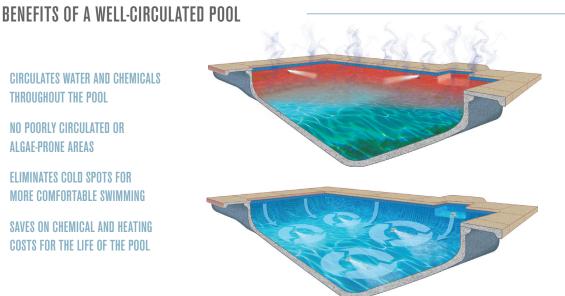

# CIRCULATES WATER AND CHEMICALS

NO POORLY CIRCULATED OR **ALGAE-PRONE AREAS** 

THROUGHOUT THE POOL

**ELIMINATES COLD SPOTS FOR** MORE COMFORTABLE SWIMMING

SAVES ON CHEMICAL AND HEATING **COSTS FOR THE LIFE OF THE POOL** 

## POORLY CIRCULATED POOL

Pool without Cyclean in-floor system is poorly circulated, resulting in chemical and heat energy loss, as well as algaeprone areas

# **HEALTHY, CLEAN POOL**

Complete circulation from top to bottom to distribute chemicals throughout the pool, eliminate cold spots as well as algae-prone areas and extend the swim season