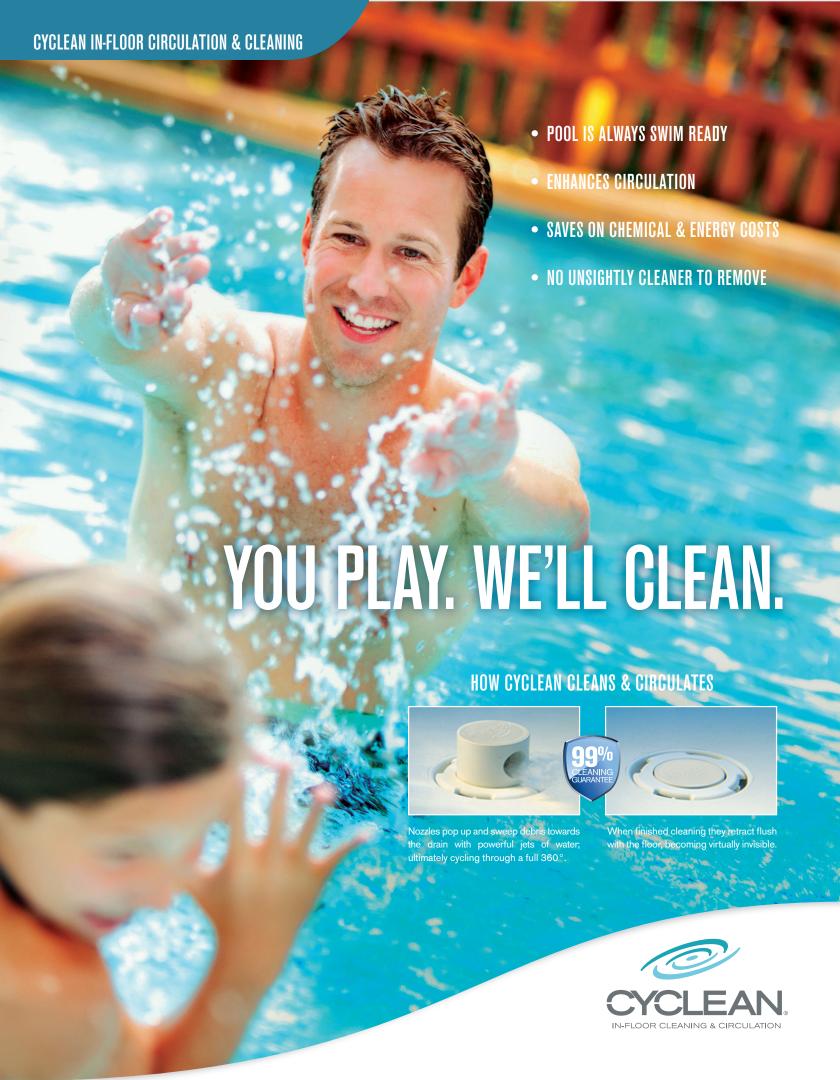

#### ROTATING POP-UP NOZZLES SWEEP POOL DEBRIS

Cyclean rotating cleaning nozzles sweep debris off pool floors, steps, benches and even spas, working together to direct debris into the drain and skimmer.

The water valve directs a powerful flow of water to each set of cleaning nozzles, and is 100% pressure safe.

MDX-R3 DRAIN REMOVES POOL **DEBRIS** 

> Optional \*\*MDX-R3 Drain effectively removes large debris and dirt from the pool and into the convenient containment canister for removal.