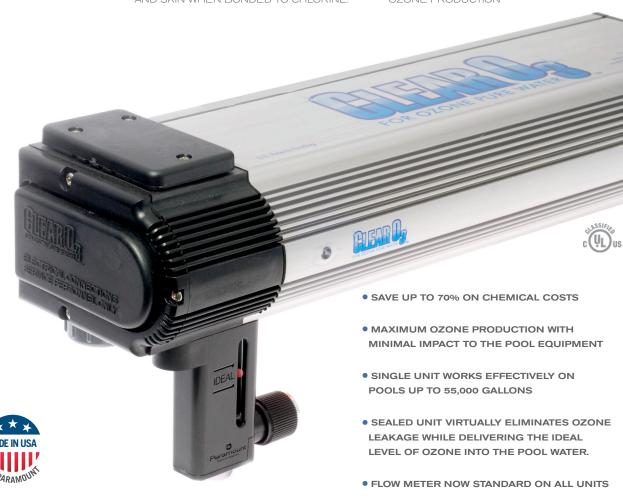

THE PATENT PENDING CLEARO3 CONSISTS OF AN EXTRUDED ALUMINUM MAIN BODY WITH FIBER FILLED PPO RESIN END CAPS, SO IT IS ENGINEERED TO SURVIVE IN THE POOL EQUIPMENT ENVIRONMENT. THE CYLINDRICAL CHAMBER IS OPTIMIZED FOR MAXIMUM OZONE GENERATION AND SEALED TO MINIMIZE OZONE LEAKAGE MAKING THE UNIT BOTH POWERFUL AND SAFE AROUND SWIMMING POOLS. RADIANT HEAT RIBS DISSIPATE HEAT TO MAINTAIN OZONE OUTPUT AT PEAK OPERATING TEMPERATURES AND THE SIDE PANEL IS REMOVABLE, MAKING MAINTENANCE AND BULB REPLACEMENT EASY.

THE CLEARO3™ WATER PURIFYING SYSTEM CREATES OZONE USING A PROPRIETARY UV BULB SPECIFICALLY DESIGNED TO EXCITE OZONE MOLECULES FROM THE OXYGEN IN THE AIR. THIS OZONE IS DELIVERED INTO THE POOL WATER USING THE UNIT'S SUCTION INJECTION SYSTEM, WHERE THE OZONE ENRICHED AIR IS MIXED WITH THE WATER GOING INTO THE POOL CIRCULATION PUMP. THIS CREATES A DYNAMIC ENVIRONMENT THAT BEST MIXES THE OZONE AND WATER.

### SAVE MONEY EVERY MONTH

SAVES MONEY BY REDUCING THE NEED FOR POOL CHEMICALS, AND INCREASES THE LIFE OF POOL FILTERS AND EQUIPMENT.

#### MAXIMUM EFFICIENCY

PROPRIETARY FLOW METER ESTABLISHES

THE IDEAL FLOW OF AIR FOR EFFICIENT

OZONE PRODUCTION