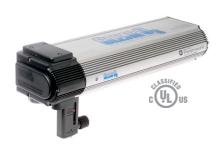

THE PATENT PENDING CLEARO3 CONSISTS OF AN EXTRUDED ALUMINUM MAIN BODY WITH FIBER FILLED PPO RESIN END CAPS, SO IT IS ENGINEERED TO SURVIVE IN THE POOL EQUIPMENT ENVIRONMENT. THE CYLINDRICAL CHAMBER IS OPTIMIZED FOR MAXIMUM OZONE GENERATION AND SEALED TO MINIMIZE OZONE LEAKAGE MAKING THE UNIT BOTH POWERFUL AND SAFE AROUND SWIMMING POOLS. RADIANT HEAT RIBS DISSIPATE HEAT TO MAINTAIN OZONE OUTPUT AT PEAK OPERATING TEMPERATURES AND THE SIDE PANEL IS REMOVABLE, MAKING MAINTENANCE AND BULB REPLACEMENT EASY.

THE CLEARO3™ WATER PURIFYING SYSTEM CREATES OZONE USING A PROPRIETARY UV BULB SPECIFICALLY DESIGNED TO EXCITE OZONE MOLECULES FROM THE OXYGEN IN THE AIR. THIS OZONE IS DELIVERED INTO THE POOL WATER USING THE UNIT'S SUCTION INJECTION SYSTEM, WHERE THE OZONE ENRICHED AIR IS MIXED WITH THE WATER GOING INTO THE POOL CIRCULATION PUMP. THIS CREATES A DYNAMIC ENVIRONMENT THAT BEST MIXES THE OZONE AND WATER.