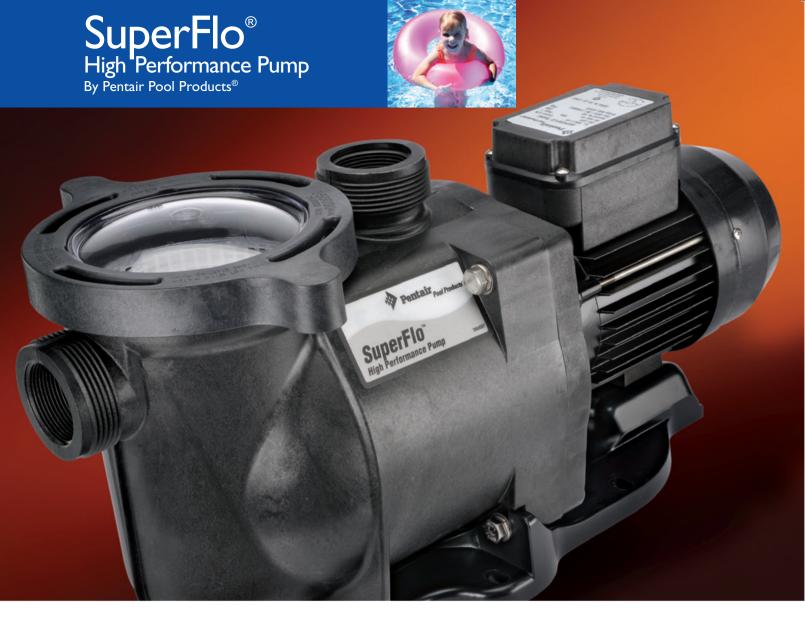

## Efficient, quiet, rugged and versatile

The SuperFlo® pump is a product of more than 40 years of innovative hydraulic engineering. The result is an ability to move more water more efficiently for lower operating cost and super-quiet operation. Plus, by performing with less effort, there's simply less wear and tear—and that means longer life for a higher return on your pump investment.

# SuperFlo® High Performance Pump

When outfitting your new pool or looking for a superior replacement for a Hayward® Super Pump®, SuperFlo drops right into place with ease to minimize installation time and expense.

### The strong, silent type

The SuperFlo® high performance pump meets all the criteria for a superior pool, spa or water feature pump. It's super energy-efficient, super quiet and super easy to maintain. Plus, it's designed with innovative materials that will stand up to the most demanding installations and conditions. Whether you're choosing your first pump or replacing older technology, SuperFlo is definitely a super choice.