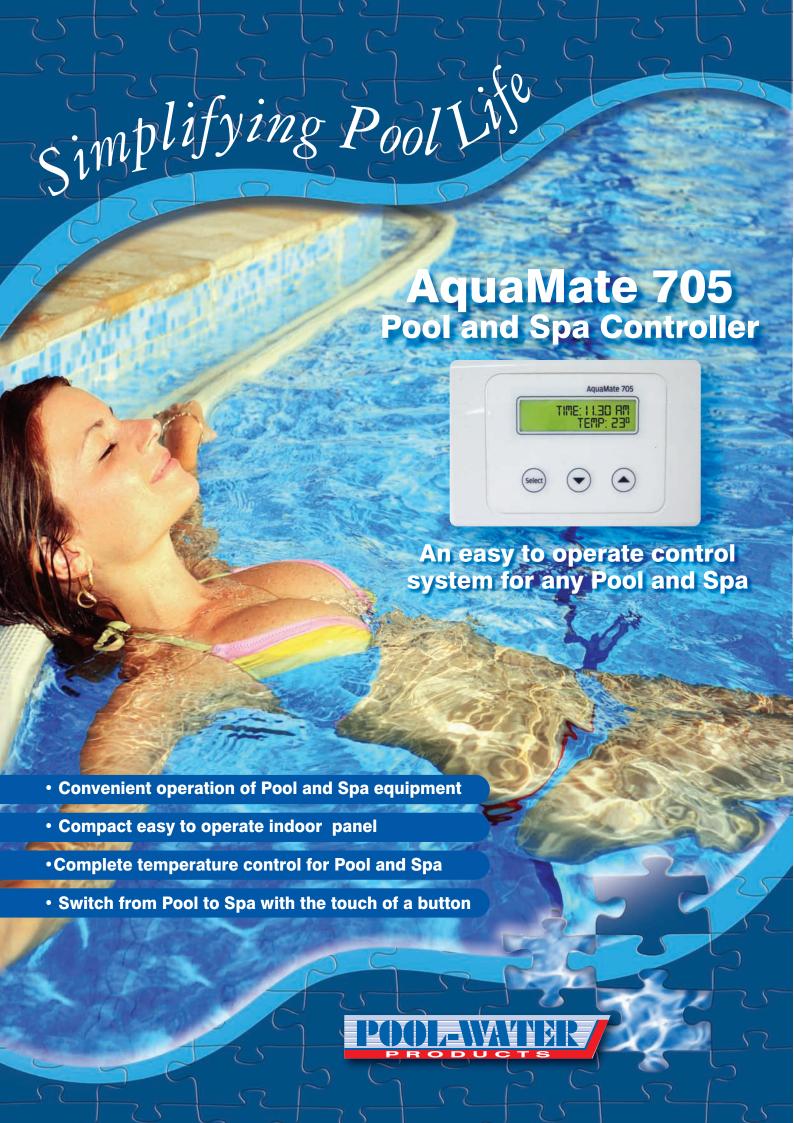

## AquaMate 705 Pool and Spa Controller

#### CONVENIENT OPERATION -

Provides Convenient operation of the Pool and Spa from inside the house Compact wall panel with simple intuitive operation Switch from Pool to Spa mode with the touch of a button In-house LED display of water temperature and equipment status

#### POOL AND SPA CONTROL -

Complete control of your Filter pump, Heater, and Salt Chlorinator Reduced Salt Chlorinator output in spa mode Set Pool and Spa temperatures for heat on demand

#### PROGRAMMABLE \_

Program Filter run times Same day Spa program

#### EASY INSTALLATION AND MAINTENANCE ·

Plugs into 240volt power, eliminating the need for hardwiring or costly electrical installations and service